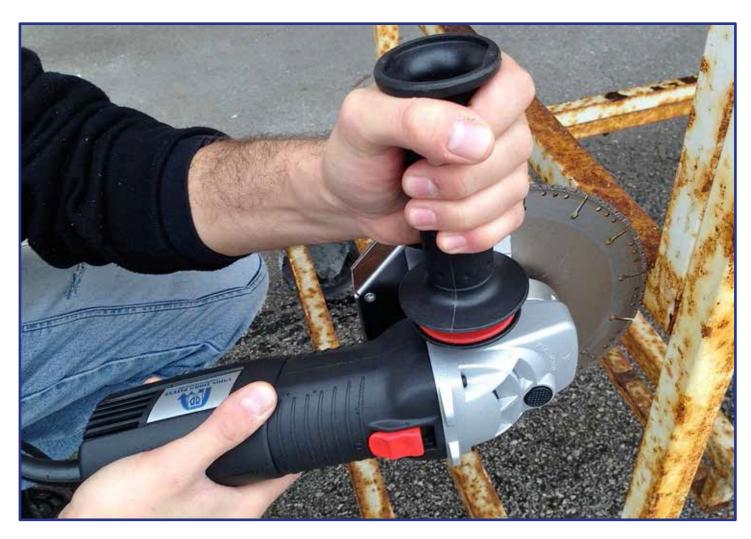

## UNION UNIVERSAL CUTTER 180 MM

RADIAL MITER SAW WITH UNIVERSAL DISC 180 MM FOR STEEL, STONE, MARBLE, WOOD, FIBERGLASS, PLASTIC, ETC.

Cod. **UTU180** 180 mm € 488,00

UNIVERSALE USE ON METAL, MARBLE, CERAMIC, STONE, PORCELAIN STONEWARE, BRICKS, CEMENT, FIBERGLASS, WOOD, PLASTIC, ETC.

Innovative angular sander used as a universal radial miter saw, motor with magnesium 1200 W - 220 V Torque tachometric control and broad spectrum of revolutions from 800 to 3600 rpm, unique, lightweight, ergonomic, compact, high cutting depths, supplied in a cardboard box with its diamond disc 180 mm ultra-thin, thickness 2,8 mm. Stainless steel ear protection.