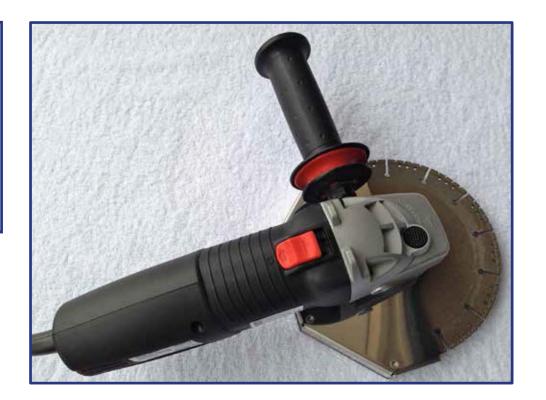

## UNION UNIVERSAL CUTTER 180 MM

RADIAL MITER SAW WITH UNIVERSAL DISC 180 MM FOR STEEL, STONE, MARBLE, WOOD, FIBERGLASS, PLASTIC, ETC.

Cod. **UTU180** 180 mm € 488,00

UNIVERSALE USE ON METAL, MARBLE, CERAMIC, STONE, PORCELAIN STONEWARE, BRICKS, CEMENT, FIBERGLASS, WOOD, PLASTIC, ETC.

Innovative angular sander used as a universal radial miter saw, motor with magnesium 1200 W - 220 V Torque tachometric control and broad spectrum of revolutions from 800 to 3600 rpm, unique, lightweight, ergonomic, compact, high cutting depths, supplied in a cardboard box with its diamond disc 180 mm ultra-thin, thickness 2,8 mm. Stainless steel ear protection.