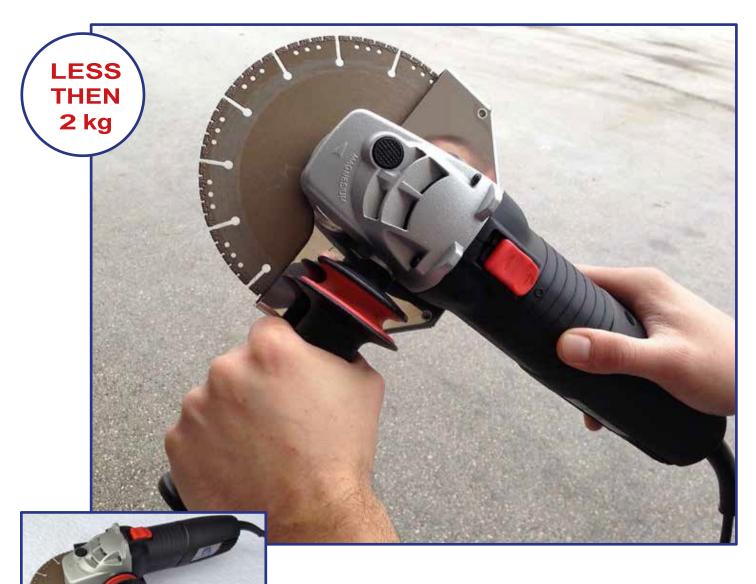

## UNION UNIVERSAL CUTTER 180 MM

RADIAL MITER SAW WITH UNIVERSAL DISC 180 MM FOR STEEL, STONE, MARBLE, WOOD, FIBERGLASS, PLASTIC, ETC.

Cod. **UTU180** 180 mm € 488,00

UNIVERSALE USE ON METAL, MARBLE, CERAMIC, STONE, PORCELAIN STONEWARE, BRICKS, CEMENT, FIBERGLASS, WOOD, PLASTIC, ETC.

Innovative angular sander used as a universal radial miter saw, motor with magnesium 1200 W - 220 V Torque tachometric control and broad spectrum of revolutions from 800 to 3600 rpm, unique, lightweight, ergonomic, compact, high cutting depths, supplied in a cardboard box with its diamond disc 180 mm ultra-thin, thickness 2,8 mm. Stainless steel ear protection.